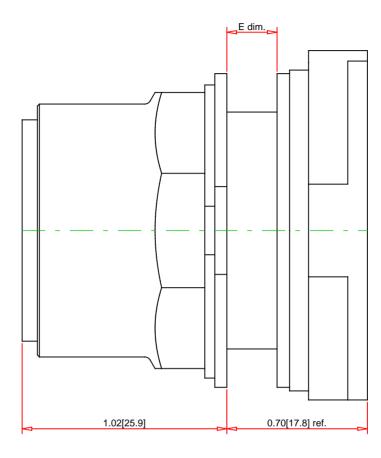

| Panel Thickness | of     |  |  |
|-----------------|--------|--|--|
| E dim.          |        |  |  |
| inches (mm)     | Gasket |  |  |
| 1/16 (1.6)      | 4      |  |  |
| 1/8 (3.2)       | 3      |  |  |
| 3/16 (4.8)      | 2      |  |  |
| 1/4 (6.4)       | 1      |  |  |

| Note:<br>- Drawings Not To Scale<br>- Drawings Subject to Change Without Notice<br>- Dimensions are inches next to [Millimeters] |                                                                                                                                                                                | e Without Notice<br>to [Millimeters]                                                                              | Part No.:<br>9001KS63 |                                                                                                                                                                                                                |                                                                                                                                                              | Schneid<br>Gelect |
|----------------------------------------------------------------------------------------------------------------------------------|--------------------------------------------------------------------------------------------------------------------------------------------------------------------------------|-------------------------------------------------------------------------------------------------------------------|-----------------------|----------------------------------------------------------------------------------------------------------------------------------------------------------------------------------------------------------------|--------------------------------------------------------------------------------------------------------------------------------------------------------------|-------------------|
|                                                                                                                                  | UL File:<br>CSA File:<br>CE Marked:<br>RoHS:<br>NEMA / IP Rating:<br>Key Number:<br>Key Removal:<br>Light Module Supply Voltage:<br>Light Module Type:<br>Number of Operators: | E78403 CCN Nk<br>LR24590 Class 3<br>Yes<br>NEMA 1/2/3/3R/-<br>n/a<br>n/a<br>not applicable<br>not applicable<br>1 |                       | Description:<br>Ring Nut Material:<br>Operator Type:<br>Operator Action:<br>Button Type:<br>Guard Type:<br>Button/Cap Color:<br>Lens Type:<br>Lens Color:<br>Knob Type:<br>Knob Color:<br>Number of Positions: | 30mm Selector Sw<br>Chromium Plated Z<br>Non-Illuminated<br>Spring Return (From<br>n/a<br>n/a<br>not applicable<br>not applicable<br>No Knob<br>No Knob<br>3 | Zinc              |